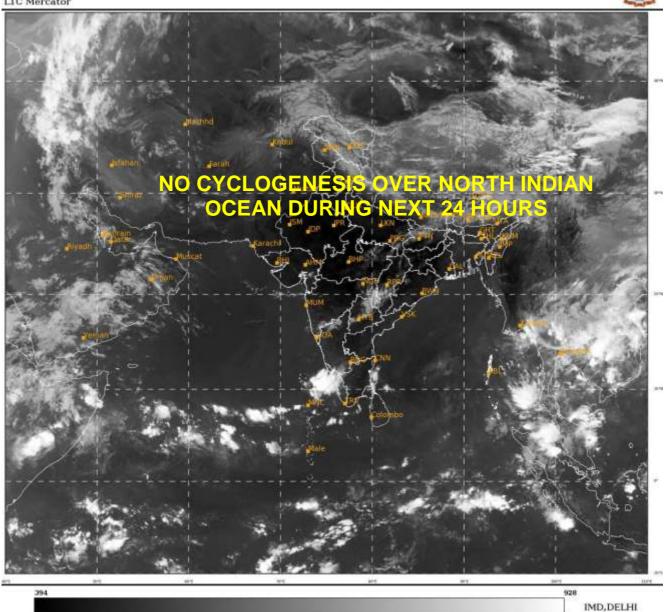

### **BAY OF BENGAL:**

SCATTERED LOW AND MEDIUM CLOUDS WITH EMBEDDED INTENSE TO VERY INTENSE CONVECTION LAY OVER SOUTH ANDAMAN SEA AND MODERATE TO INTENSE CONVECTION LAY OVER SOUTHWEST BAY OF BENGAL OFF NORTH COASTAL TAMILNADU & NORTH ANDAMAN SEA.

## **ARABIAN SEA:**

SCATTERED LOW AND MEDIUM CLOUDS WITH EMBEDDED INTENSE TO VERY INTENSE CONVECTION LAY OVER SOUTH ARABIAN SEA AND MODERATE TO INTENSE CONVECTION LAY OVER COMORIN REGION.